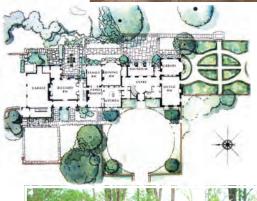

### Knowledge — Where form meets function

One keystone on which a project's success rests is designing the right floor plan. With fastidous planning POLO develops unique, personalized floor plans, and elevations to meet our clients' needs.

Each project reflects the embodiment of our clients' desires. How our clients will live in and utilize rooms, both inside and out, are critical areas that we address: traffic areas – room sizes – ceiling heights – windows and doors all must combine both form and function.

POLO is known for its focused and obsessive attention to detail. During the schematic design and development phases, rooms are designed and grouped to flow from one to another in harmony. Completing an interior design layout and identifying furniture placement to scale is part of our standard design process that in turn drives our lighting, electrical and finished plans.